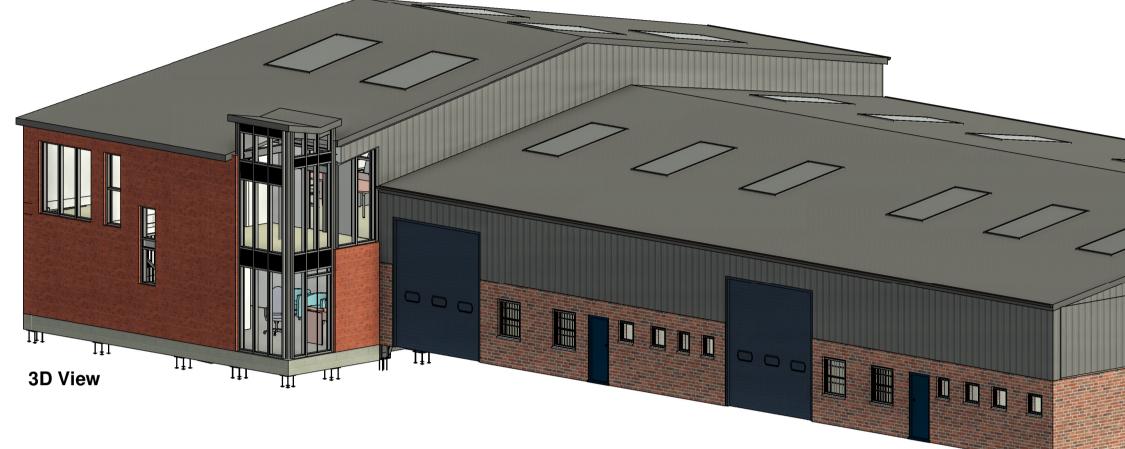

Side Elevation

Side Elevation

19 Station Road Hinckley Leicestershire LE10 1AW

Tel: 01455 635 665 Fax: 01455 618 971 www.hayward-architects.co.uk

| Client Delta Contractors                         |               |       |
|--------------------------------------------------|---------------|-------|
| Project Title                                    |               |       |
| Unit 10 And Unit 11<br>Venture Court<br>Hinckley |               |       |
| Drawing Title feasibility scheme 3               |               |       |
| Scale<br>1:100                                   |               | Sheet |
| Date<br>FEB 2020                                 | Author<br>LJW |       |
| Job No.                                          | Drawing No.   |       |
| 20/01                                            | 05            |       |
| Status<br>Planning                               |               |       |