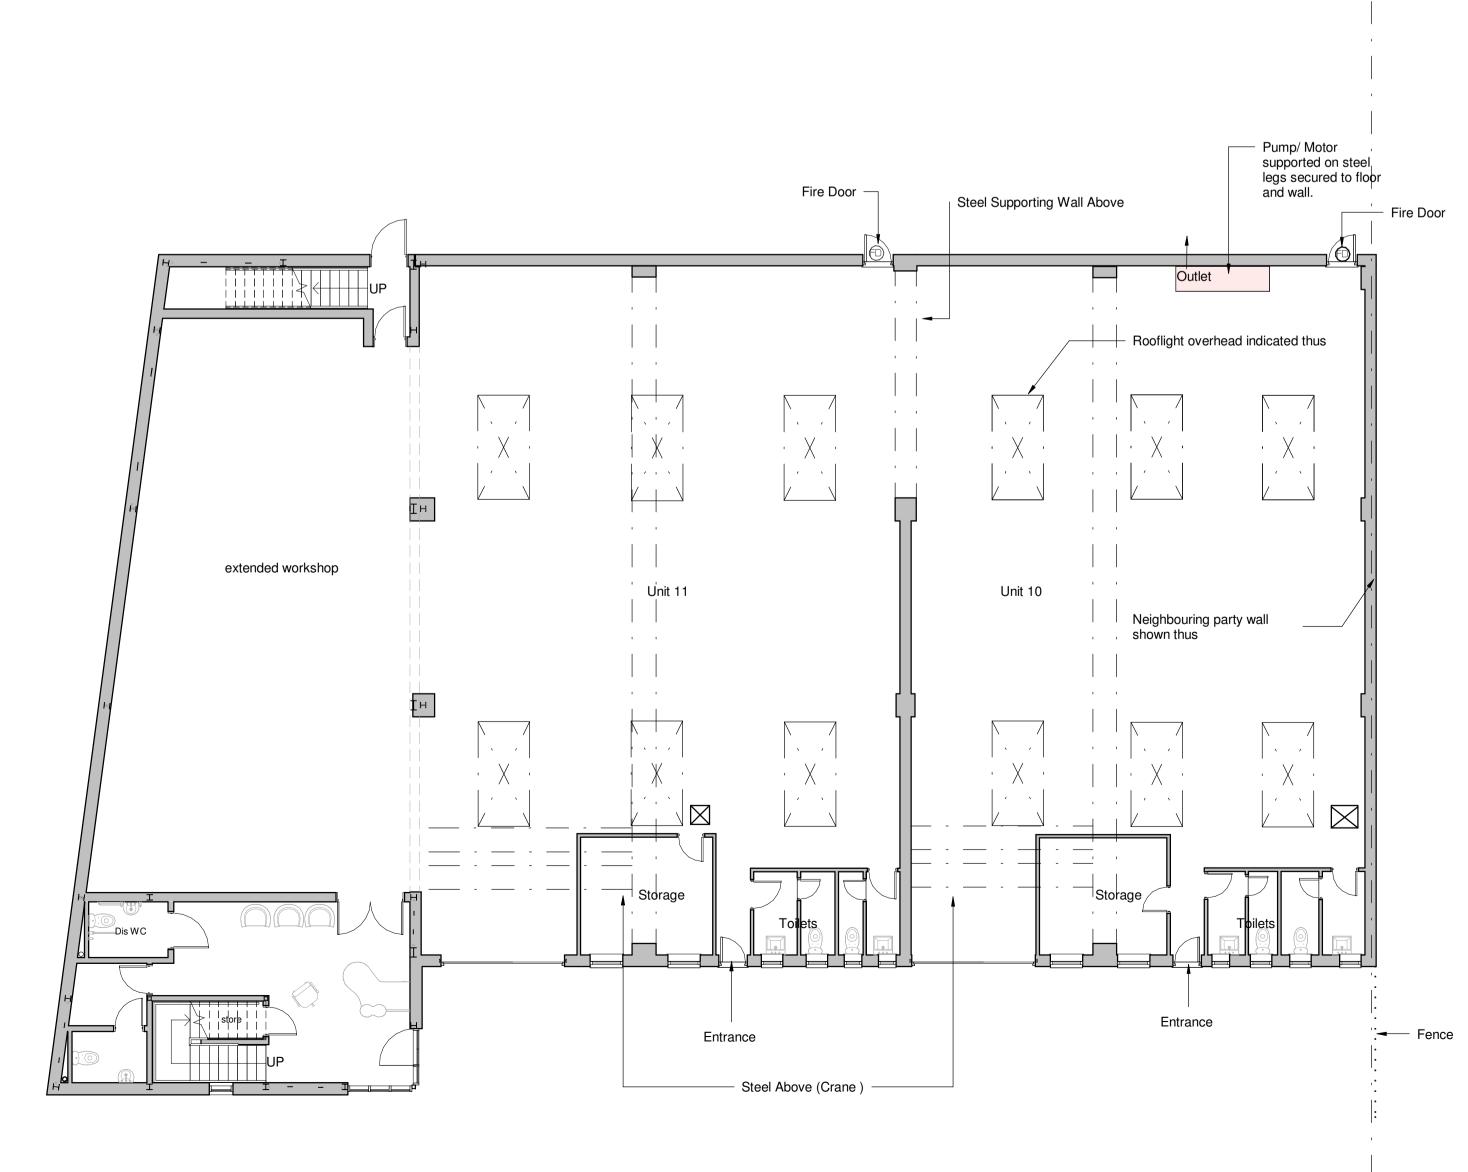

Side Elevation

Side Elevation

19 Station Road Hinckley Leicestershire LE10 1AW

Tel: 01455 635 665 Fax: 01455 618 971 www.hayward-architects.co.uk

| Client Delta Contractors                         |               |       |
|--------------------------------------------------|---------------|-------|
| Project Title                                    |               |       |
| Unit 10 And Unit 11<br>Venture Court<br>Hinckley |               |       |
| Drawing Title feasibility scheme 3               |               |       |
| Scale<br>1:100                                   |               | Sheet |
| Date<br>FEB 2020                                 | Author<br>LJW |       |
| Job No.                                          | Drawing No.   |       |
| 20/01                                            | 05            |       |
| Status<br>Planning                               |               |       |