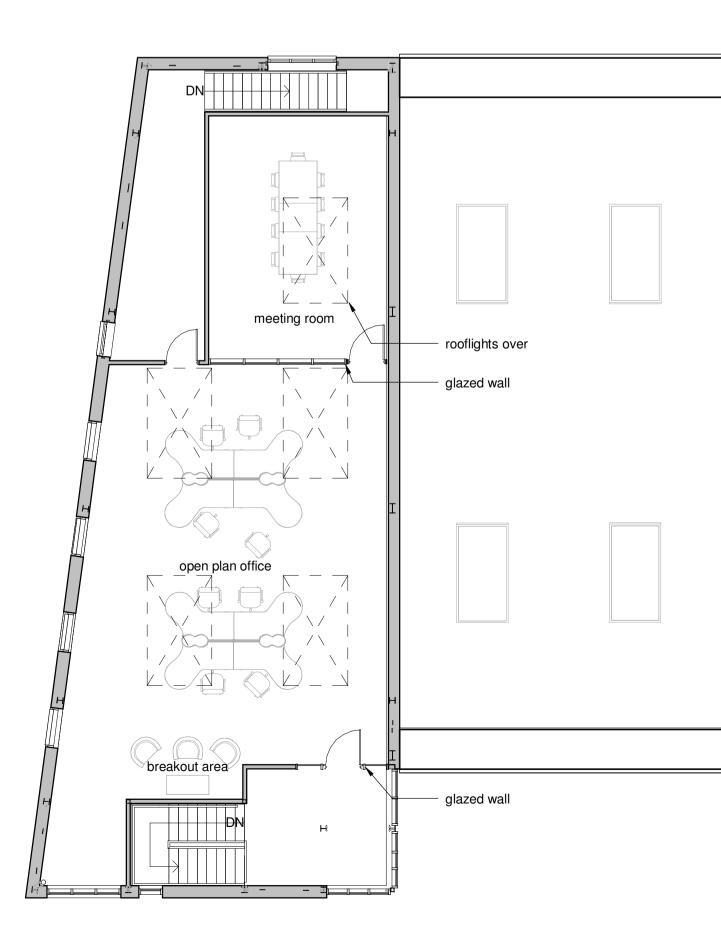

Side Elevation

Side Elevation

19 Station Road Hinckley Leicestershire LE10 1AW

Tel: 01455 635 665 Fax: 01455 618 971 www.hayward-architects.co.uk

| Client Delta Contractors                         |               |       |
|--------------------------------------------------|---------------|-------|
| Project Title                                    |               |       |
| Unit 10 And Unit 11<br>Venture Court<br>Hinckley |               |       |
| Drawing Title feasibility scheme 3               |               |       |
| Scale<br>1:100                                   |               | Sheet |
| Date<br>FEB 2020                                 | Author<br>LJW |       |
| Job No.                                          | Drawing No.   |       |
| 20/01                                            | 05            |       |
| Status<br>Planning                               |               |       |