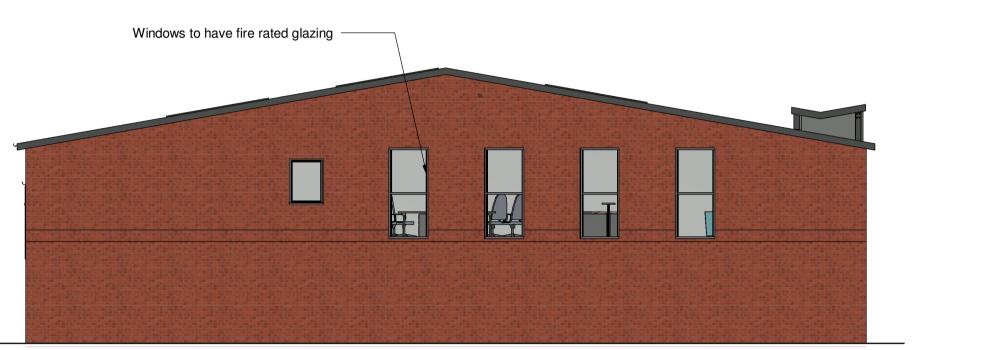

Side Elevation

Side Elevation

19 Station Road Hinckley Leicestershire LE10 1AW

Tel: 01455 635 665 Fax: 01455 618 971 www.hayward-architects.co.uk

| Client Delta Contractors                         |               |       |
|--------------------------------------------------|---------------|-------|
| Project Title                                    |               |       |
| Unit 10 And Unit 11<br>Venture Court<br>Hinckley |               |       |
| Drawing Title feasibility scheme 3               |               |       |
| Scale<br>1:100                                   |               | Sheet |
| Date<br>FEB 2020                                 | Author<br>LJW |       |
| Job No.                                          | Drawing No.   |       |
| 20/01                                            | 05            |       |
| Status<br>Planning                               |               |       |