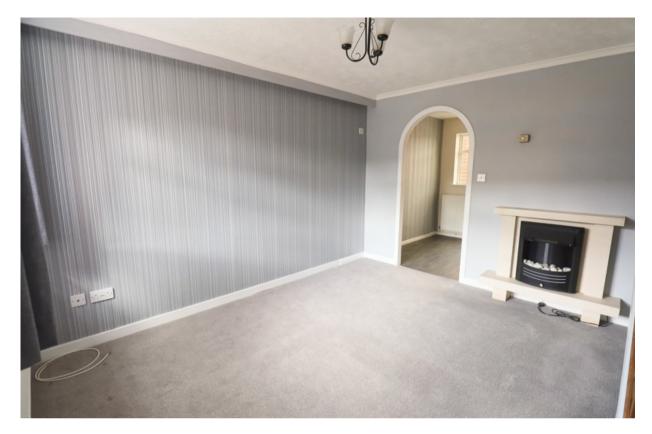

## Lounge

### 3.74 x 3.71 Metres

With feature black electric fire with stone effect surround, open staircase and UPVC window to the front elevation.