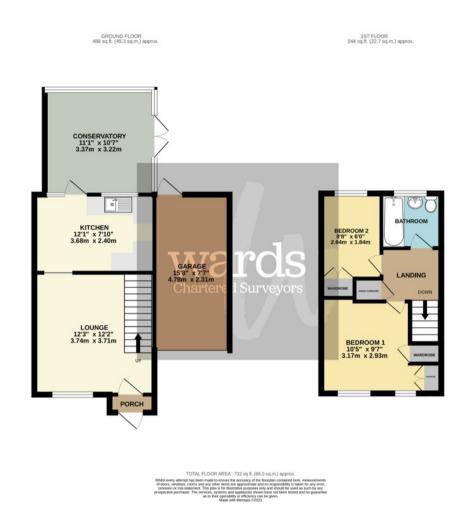

#### Freehold

This two bedroomed semi detached house is situated in a residential location and has easy access to local schools, shops and amenities. The accommodation comprises of the following: Lounge, Conservatory and Kitchen with a range of base and wall units. First Floor - one Double Bedroom, one Single Bedroom and Bathroom with shower. Outside - single garage, sizeable driveway and rear garden. Additionally this property benefits from having both double glazing and gas fired central heating. EPC Rating D , Council tax Band B, Available Now, Security Deposit £1,032.00, Holding fee £206.00

# Porch

With tiled flooring and UPVC door to the front elevation.

## Lounge

### 3.74 x 3.71 Metres

With feature black electric fire with stone effect surround, open staircase and UPVC window to the front elevation.

# Kitchen

### 2.4 x 3.68 Metres

Fitted with a range of contemporary grey base and wall units with grey working surfaces over and stainless steel sink and drainer. Freestanding electric cooker with extractor over and plumbing for a washing machine. Vinyl flooring and UPVC windows and door to the Conservatory.

### Conservatory

### 3.22 x 3.37 Metres

With vinyl flooring, ceiling fan and UPVC French doors to the garden.

# Landing

With loft access hatch, airing cupboard containing gas fired central heating boiler and UPVC window to the side elevation.

# Garage

### 4.78 x 2.31 Metres

With power, lighting and up and over door to the front elevation and UPVC door to the garden.