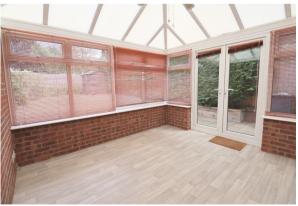

### Conservatory

### 3.22 x 3.37 Metres

With vinyl flooring, ceiling fan and UPVC French doors to the garden.