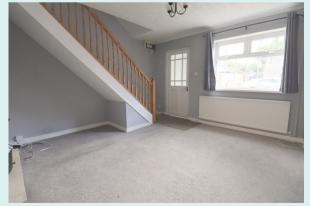

## Lounge

### 3.74 x 3.71 Metres

With feature black electric fire with stone effect surround, open staircase and UPVC window to the front elevation.