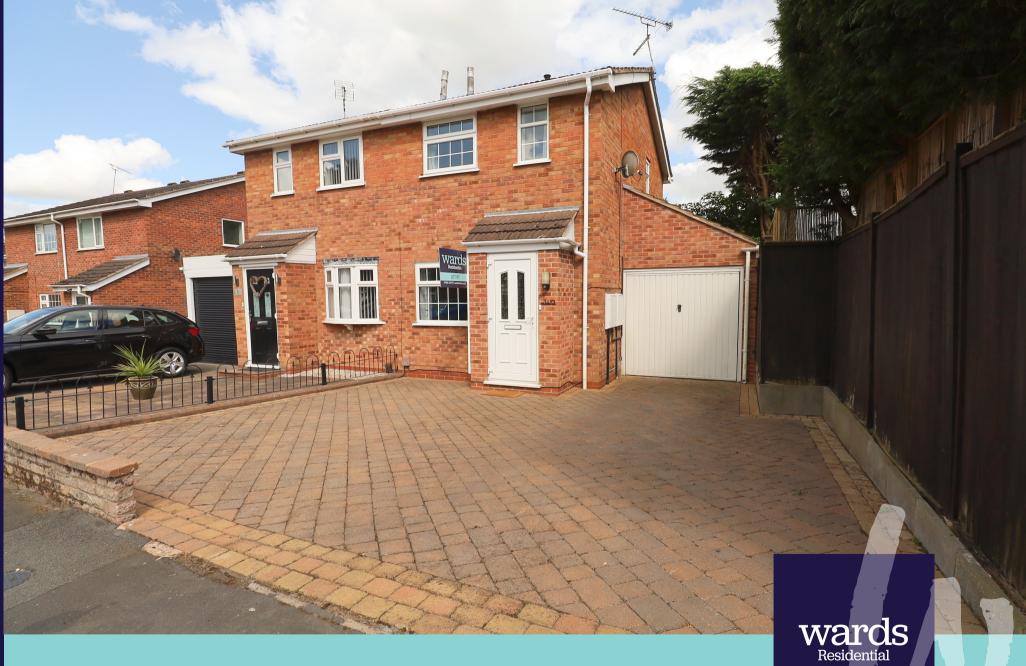

2 Farm Road, Barwell, LE9 8LG £895.00 Per calendar month

#### Freehold

This two bedroomed semi detached house is situated in a residential location and has easy access to local schools, shops and amenities. The accommodation comprises of the following: Lounge, Conservatory and Kitchen with a range of base and wall units. First Floor - one Double Bedroom, one Single Bedroom and Bathroom with shower. Outside - single garage, sizeable driveway and rear garden. Additionally this property benefits from having both double glazing and gas fired central heating. EPC Rating D , Council tax Band B, Available Now, Security Deposit £1,032.00, Holding fee £206.00

# Outside

To the front elevation, there is a large block paved driveway with dwaft walling adjacent to the pavement. To the rear elevation, the good sized gardens are predominantly laid to lawn, with a shrubbery border and timber shed to the rear of the plot. Patio area adjacent to the house, enclosed by dwarf walling and with steps to the lawn. The gardens are enclosed by a mixture of timber fencing and hedging.