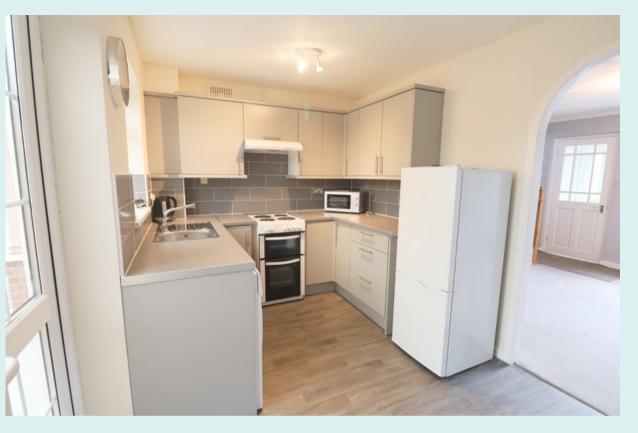

# Kitchen

### 2.4 x 3.68 Metres

Fitted with a range of contemporary grey base and wall units with grey working surfaces over and stainless steel sink and drainer. Freestanding electric cooker with extractor over and plumbing for a washing machine. Vinyl flooring and UPVC windows and door to the Conservatory.