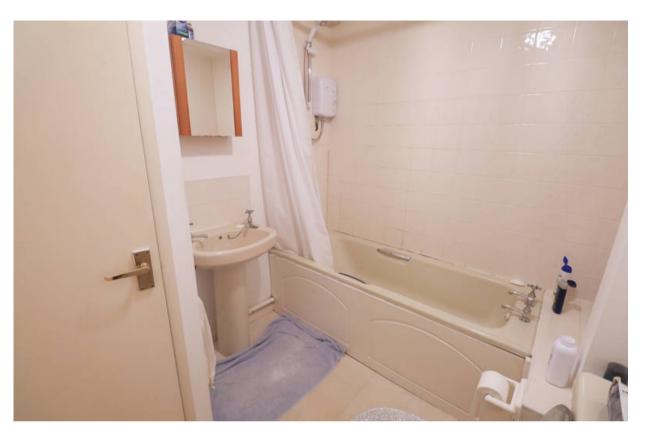

## Bathroom

#### 2.35 x 1.98 Metres

Fitted with a three piece suite comprising pedestal sink, low flush WC and bath with shower over. Airing cupboard with hot water cylinder. Extractor fan. Tile effect vinyl flooring and wall tiling.