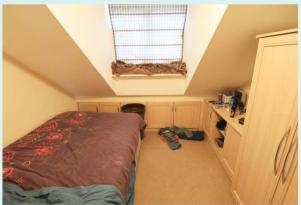

#### Bedroom

#### 2.38 x 2.86 Metres

With fitted bedroom furniture and UPVC double glazed window.