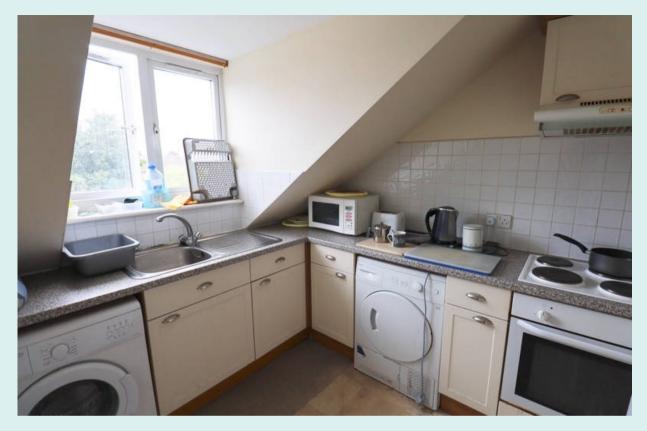

# Kitchen

#### 2.35 x 2.83 Metres

With cream base units with granite effect work surface over. Stainless steel sink and drainer along with BEKO washing machine and Lamona oven and electric hobs with extractor over. White tile splash back surrounding. Tile effect vinyl flooring. UPVC double glazed window.