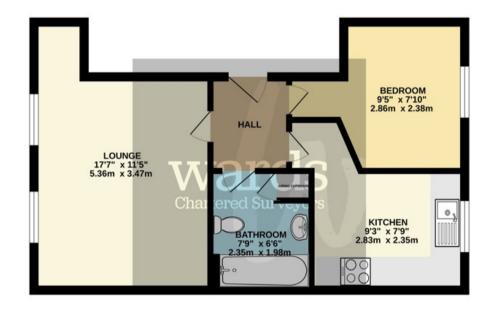

## Hall

**5.36** With intercom access from the ground floor and loft access hatch.

# Kitchen

#### 2.35 x 2.83 Metres

With cream base units with granite effect work surface over. Stainless steel sink and drainer along with BEKO washing machine and Lamona oven and electric hobs with extractor over. White tile splash back surrounding. Tile effect vinyl flooring. UPVC double glazed window.

## Lounge

With laminate flooring and two UPVC double glazed windows.

## Bathroom

#### 2.35 x 1.98 Metres

Fitted with a three piece suite comprising pedestal sink, low flush WC and bath with shower over. Airing cupboard with hot water cylinder. Extractor fan. Tile effect vinyl flooring and wall tiling.

#### Bedroom

#### 2.38 x 2.86 Metres

With fitted bedroom furniture and UPVC double glazed window.

Ward Surveyors Limited - Registered in England No.4567836

GROUND FLOOR 418 sq.ft. (38.8 sq.m.) approx.

TOTAL FLOOR AREA: 118 sqt, (3.8.8 sqt, m), approx. Monto every attern the two marks and every and the two process and the second of the two process and any other terms are approximate and to responsible is taken for any every monisorie meri satement. This plan is the third transfer approxes only and shad be used as such by any respective parchair. The second second approxes shown have not been traited and no galaxities to the second respective parchair. The second seco