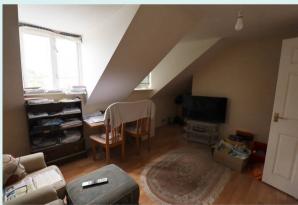

5 x 2.83 Metres

With cream base units with granite effect work surface over. Stainless steel sink and drainer along with BEKO washing machine and Lamona oven and electric hobs with extractor over. White tile splash back surrounding. Tile effect vinyl flooring. UPVC double glazed window.

## Lounge

With laminate flooring and two UPVC double glazed windows.

## Bathroom

#### 2.35 x 1.98 Metres

Fitted with a three piece suite comprising pedestal sink, low flush WC and bath with shower over. Airing cupboard with hot water cylinder. Extractor fan. Tile effect vinyl flooring and wall tiling.

#### Bedroom

#### 2.38 x 2.86 Metres

With fitted bedroom furniture and UPVC double glazed window.

#### Outside

The property benefits from an allocated car parking space in the communal car park.







# Leasehold Information

The property is held long leasehold for a period of approximately 999 years from September 2000. The development is managed by the selling agent (Ward Surveyors Ltd). Maintenance charges are as below: Ground Rent - £100 per annum Service Charge - £942 per annum Reserve Fund - £50 per annum

EPC Rating - to be supplied

Council Tax Band - A

Call 01455 251771 to make an appointment to view this property





20 Station Road Hinckley Leicestershire LE10 1AW

> 01455 251771 info@wardsonline.co.uk

> > wardsonline.co.uk





Ward Surveyors Limited - Registered in England No.4567836

GROUND FLOOR 418 sq.ft. (38.8 sq.m.) approx.



TOTAL FLOOR AREA: 118 sqt, (3.8.8 sqt, m), approx. Monto every attern the two marks and every and the two process and the second of the t