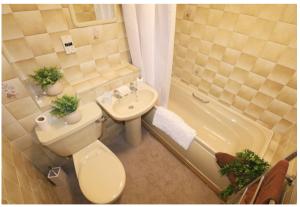

## Bathroom

## 1.72 x 1.95 Metres

Tiled three-piece suite comprising bath with electric shower over, low flush WC, pedestal sink, extractor fan and two electric shaving points.