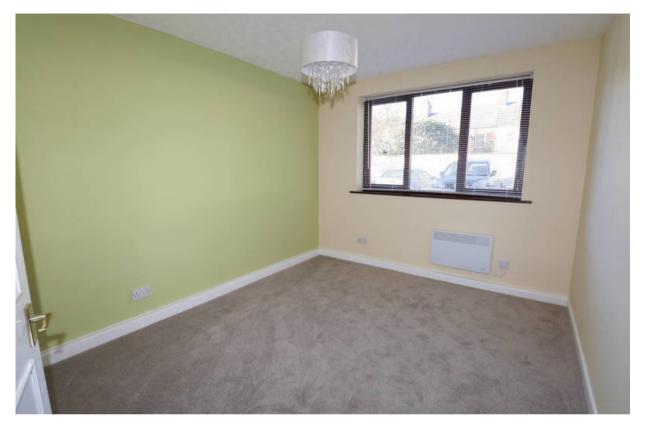

### Bedroom

#### 2.88 x 3.58 Metres

Double bedroom with double glazed window to the rear elevation.