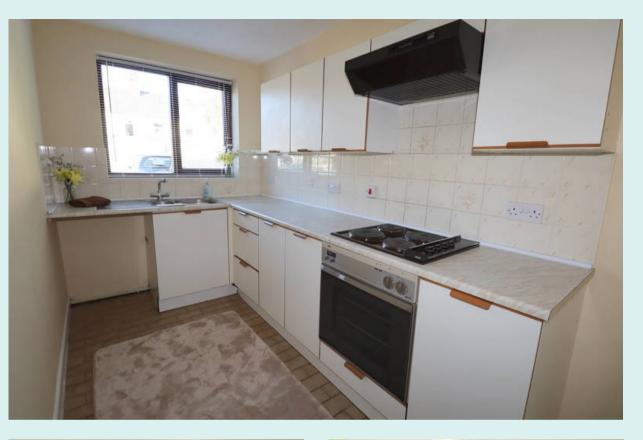

# Kitchen

#### 1.85 x 3.56 Metres

Comprising wooden base and wall units with marble effect work surface over and tiled splash back. Stainless steel sink and drainer. Electric hob and single oven. Electric heater and plumbing for washing machine. Tiled flooring. Double glazed window to the rear elevation.