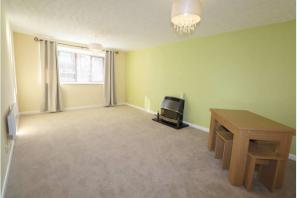

## Lounge

#### 5.81 x 3.57 Metres

Spacious living room with electric fireplace and double glazed window to the front elevation.