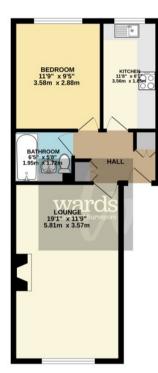

# Hall

#### 0.55 x 2.76 Metres

With immersion heater, intercom and two built in storage cupboards.

# Kitchen

#### 1.85 x 3.56 Metres

Comprising wooden base and wall units with marble effect work surface over and tiled splash back. Stainless steel sink and drainer. Electric hob and single oven. Electric heater and plumbing for washing machine. Tiled flooring. Double glazed window to the rear elevation.

## Lounge

#### 5.81 x 3.57 Metres

Spacious living room with electric fireplace and double glazed window to the front elevation.

### Bedroom

#### 2.88 x 3.58 Metres

Double bedroom with double glazed window to the rear elevation.

## Bathroom

## 1.72 x 1.95 Metres

Tiled three-piece suite comprising bath with electric shower over, low flush WC, pedestal sink, extractor fan and two electric shaving points.

Service charge Ground rent

EPC Rating - C(70)

Council Tax Band - A

Call 01455 251771 to make an appointment to view this property

GROUND FLOOR 482 sq.ft. (44.8 sq.m.) approx.

TOTAL\_FLOOR AFEA: 482 st, 11, 443 st cm, 11, approx. How every attered to been naisbie service the accouncy of the floorgina constantion there, massurement of closes, indexines, income and may other terms are approximate and in prepositivity in taken to any enco consistence on mis-atterement. This gains is the instantive pupposed only and model the used as such to approximate stage to the instantion of the instantion o