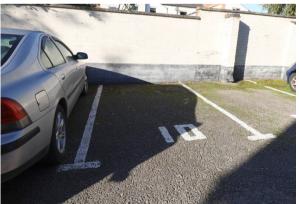

# Outside

There is one allocated car parking space in the car park located at the rear of the property, accessed from Vicarage Street.