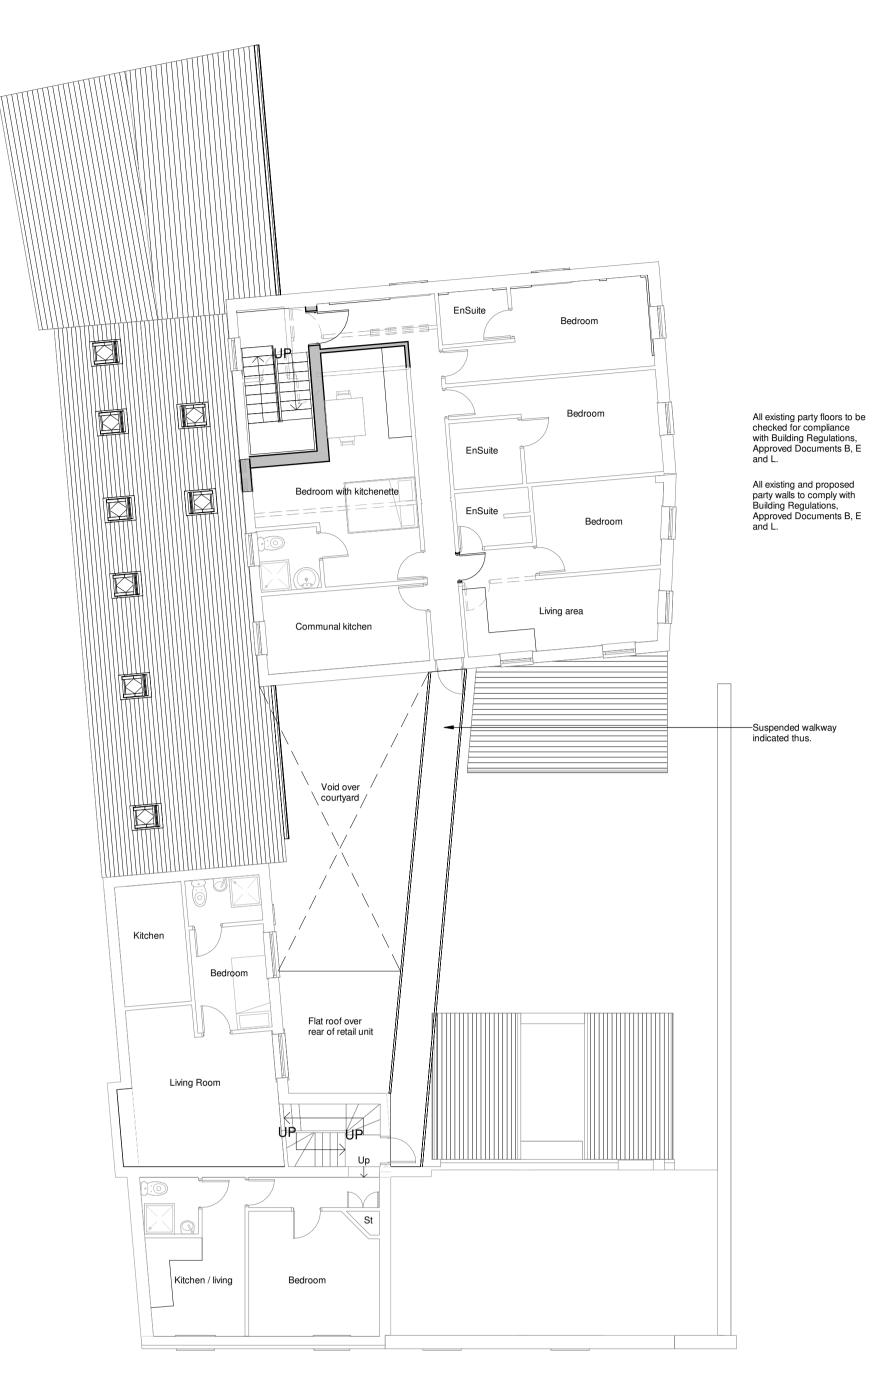

Regents Street Elevation

Courtyard elevation facing towards Studio 5

Courtyard elevation facing towards Studio 2

First Floor (over retail unit)

Side Elevation to Alleyway

Second Floor

0 1 2 3 4 5

Rear Elevation to Blockleys Yard