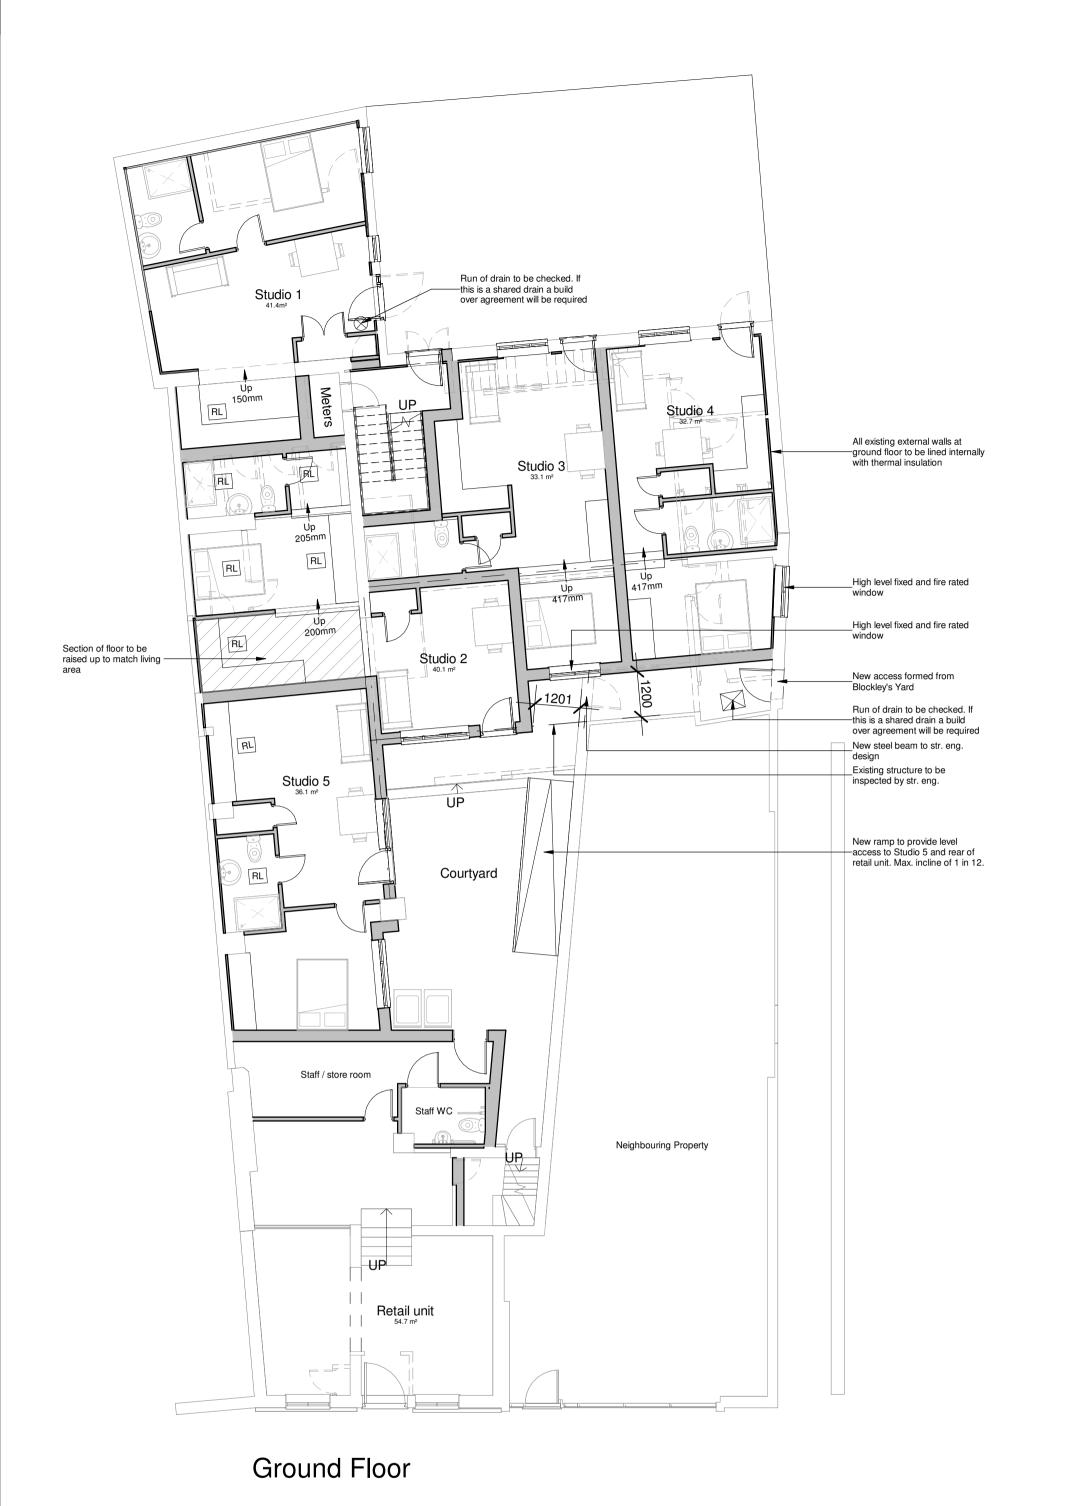

Regents Street Elevation

Courtyard elevation facing towards Studio 5

Courtyard elevation facing towards Studio 2

First Floor (over retail unit)

Side Elevation to Alleyway

Second Floor

0 1 2 3 4 5

Rear Elevation to Blockleys Yard