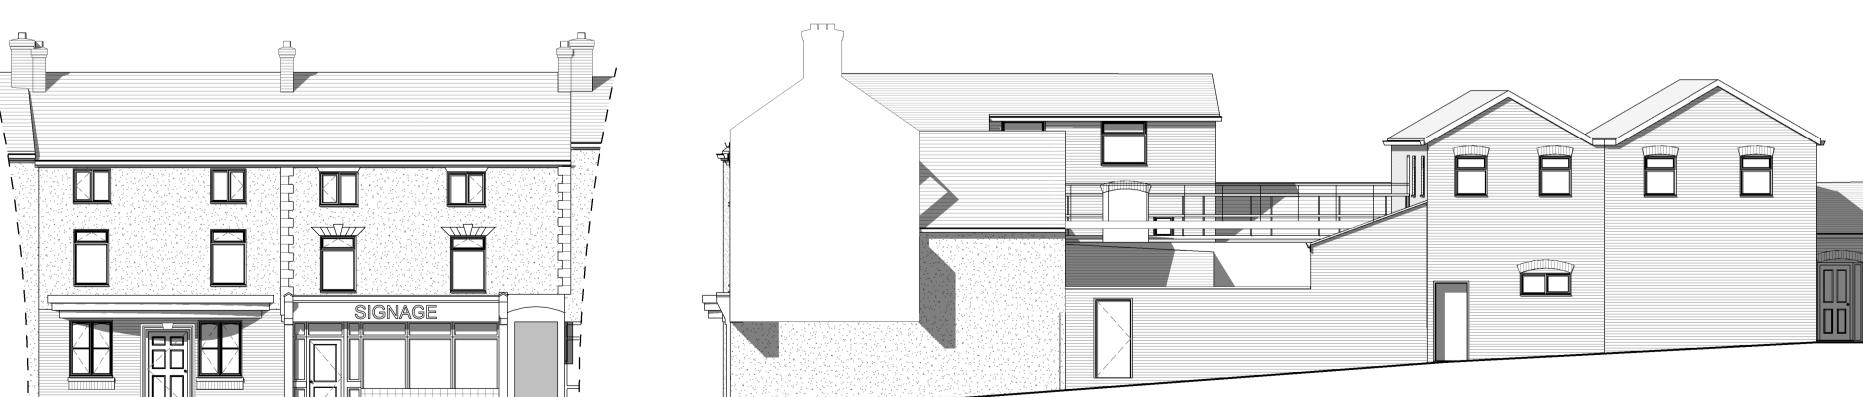

Regents Street Elevation

Courtyard elevation facing towards Studio 5

Courtyard elevation facing towards Studio 2

First Floor (over retail unit)

Side Elevation to Alleyway

Second Floor

0 1 2 3 4 5

Rear Elevation to Blockleys Yard