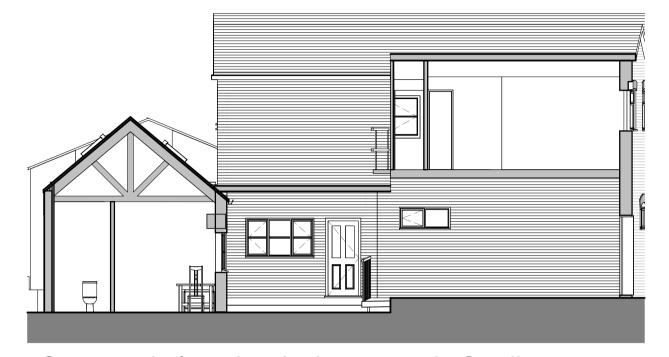

Regents Street Elevation

Courtyard elevation facing towards Studio 5

Courtyard elevation facing towards Studio 2

First Floor (over retail unit)

Side Elevation to Alleyway

Second Floor

0 1 2 3 4 5

Rear Elevation to Blockleys Yard