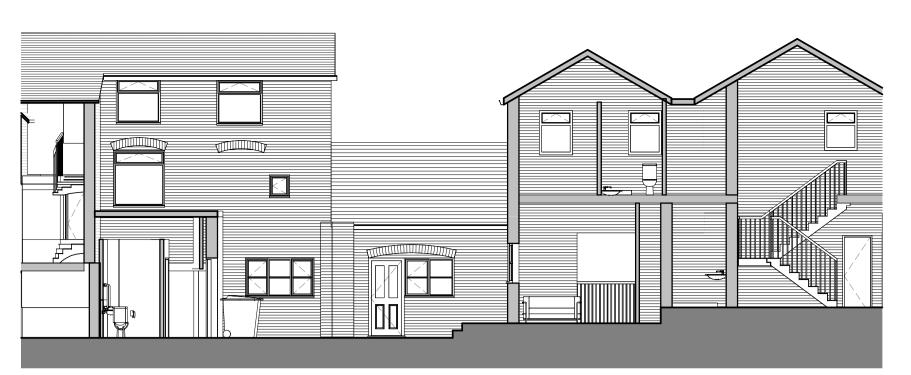

Regents Street Elevation

Courtyard elevation facing towards Studio 5

Courtyard elevation facing towards Studio 2

First Floor (over retail unit)

Side Elevation to Alleyway

Second Floor

0 1 2 3 4 5

Rear Elevation to Blockleys Yard