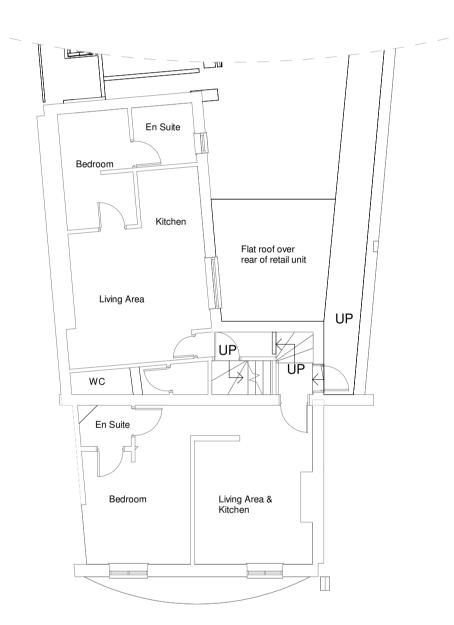

Regents Street Elevation

Courtyard elevation facing towards Studio 5

Courtyard elevation facing towards Studio 2

First Floor (over retail unit)

Side Elevation to Alleyway

Second Floor

0 1 2 3 4 5

Rear Elevation to Blockleys Yard