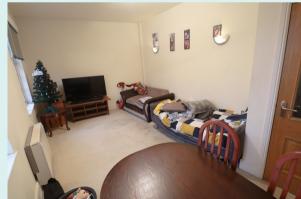

itted with a range of wood effect base and wall units with granite effect work surfaces over and tiled flooring. Stainless steel sink and drainer with integrated appliances comprising a single oven with electric hob and extractor fan over and slimline dishwasher. Plumbing for a washing machine and ceiling spotlights.

# Lounge

3.44 x 5.2 Metres

Wooden sash windows to the front.

### Bedroom 1

3.26 x 3.42 Metres

UPVC double glazed window to the side.

#### Bedroom 2

3.44 x 2.14 Metres

Wooden sash windows to the front.

### **Bathroom**

#### 2.43 x 1.9 Metres

Four-piece white suite with pedestal wash hand basin, tiled splash backs to the bath and shower, glass shower screen, extractor fan and ceiling spotlight.s

### Outside

Nominated car parking space in the communal car park







## **Leasehold Information**

125 years from 1 February 2005 (Approximately 105 years unexpired). The development is managed by the selling agent (Ward Surveyors Ltd).

Maintenance charges are as below:

Ground Rent - £100 per annum Service Charge - £1,292 per annum (£323 per quarter)

**EPC** rating - D

Council Tax Band - B

Call 01455 251771 to make an appointment to view this property







GROUND FLOOR 595 sq.ft. (55.3 sq.m.) approx.



TOTAL FLOOR AREA, 1595 sq.ft, (55.3 sq.m.) approx.

Whilst every atterned has been reade to ensure the accuracy of the Socyates contained here, measurement of slows, anothers, better than the state of the socyate contained here, the sure that the specific contained here, the state of the specific contained here, the state of the specific contained i