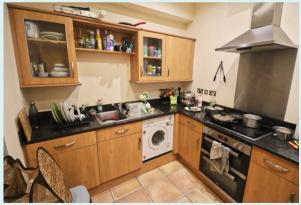

## Kitchen

#### 3.26 x 2.14 Metres

Fitted with a range of wood effect base and wall units with granite effect work surfaces over and tiled flooring. Stainless steel sink and drainer with integrated appliances comprising a single oven with electric hob and extractor fan over and slimline dishwasher. Plumbing for a washing machine and ceiling spotlights.