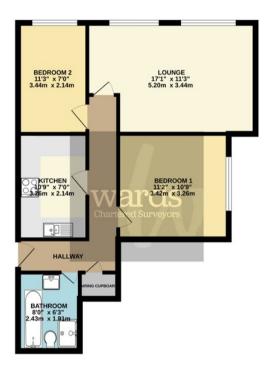

**EPC** rating - D

Council Tax Band - B

Call 01455 251771 to make an appointment to view this property

GROUND FLOOR 595 sq.ft. (55.3 sq.m.) approx.

TOTAL FLOOR AREA, 1595 sq.ft, (55.3 sq.m.) approx.

Whilst every atterned has been reade to ensure the accuracy of the Socyates contained here, measurement of slows, anothers, better than the state of the socyate contained here, the sure that the specific contained here, the state of the specific contained here, the state of the specific contained in the state of the specific contained to the specific con