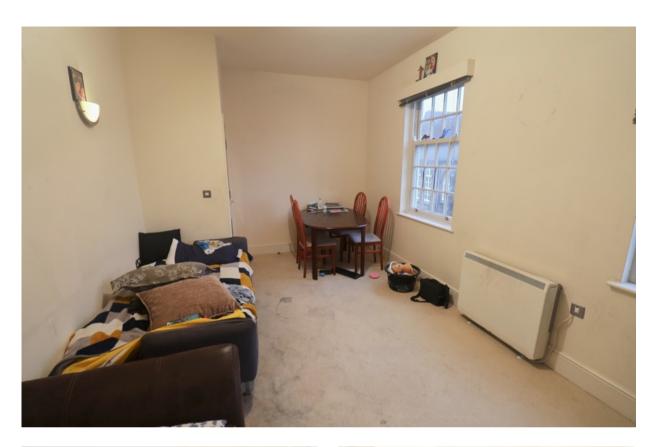

1

3.26 x 3.42 Metres

UPVC double glazed window to the side.

#### Bedroom 2

3.44 x 2.14 Metres

Wooden sash windows to the front.

### **Bathroom**

#### 2.43 x 1.9 Metres

Four-piece white suite with pedestal wash hand basin, tiled splash backs to the bath and shower, glass shower screen, extractor fan and ceiling spotlight.s

### Outside

Nominated car parking space in the communal car park







## **Leasehold Information**

125 years from 1 February 2005 (Approximately 105 years unexpired). The development is managed by the selling agent (Ward Surveyors Ltd).

Maintenance charges are as below:

Ground Rent - £100 per annum Service Charge - £1,292 per annum (£323 per quarter)

**EPC** rating - D

Council Tax Band - B

Call 01455 251771 to make an appointment to view this property







GROUND FLOOR 595 sq.ft. (55.3 sq.m.) approx.



TOTAL FLOOR AREA, 1595 sq.ft, (55.3 sq.m.) approx.

Whilst every atterned has been reade to ensure the accuracy of the Socyates contained here, measurement of slows, anothers, better than the state of the socyate contained here, the sure that the specific contained here, the state of the specific contained here, the state of the specific contained in the state of the specific contained to the specific con

These particulars, whilst intended & believed to be accurate are set out as a general outline only and do not constitute any part of an offer or contract. Intending purchasers should not rely on them as statements of representation of fact, but must satisfy themselves by inspection or otherwise as to their accuracy. No person in this