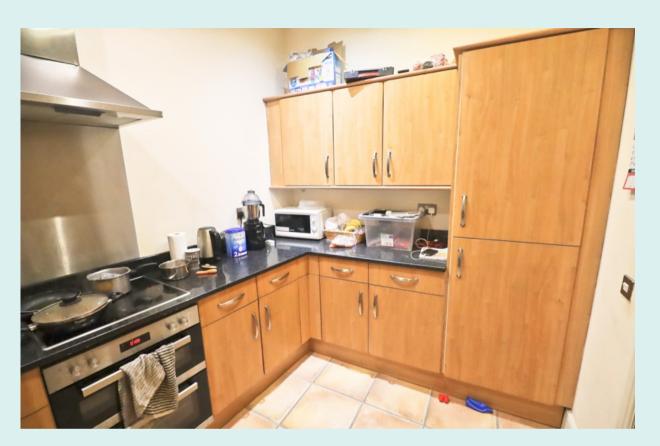

## Kitchen

#### 3.26 x 2.14 Metres

Fitted with a range of wood effect base and wall units with granite effect work surfaces over and tiled flooring. Stainless steel sink and drainer with integrated appliances comprising a single oven with electric hob and extractor fan over and slimline dishwasher. Plumbing for a washing machine and ceiling spotlights.